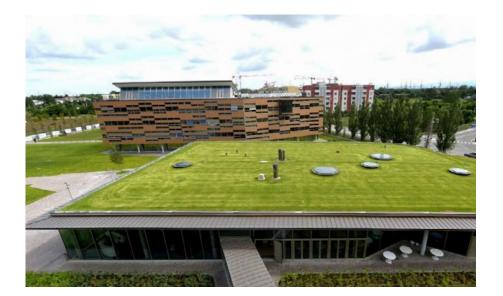

## DALKU LA NATURA SUL TETTO

## Company profile 2019 1н

Suspended between heaven and earth, the green roof restores a direct contact between man and nature, becoming the symbol of an innovative and sustainable architecture







Mission



Bringing nature to the roof is a promise that Daku makes with its customers and towards the environment.

A priority and a will to protect biodiversity in urbanized settings, with the installation of green roof solutions that reduce the human impact. Daku's aim is to improve the quality of life of residents while creating a space for the development of the indigenous flora and fauna. Daku will have to represent the excellence of the technical offer, with a capillary and timely commercial presence and a direct and widespread operational capacity in the area.

A certified green roof is not a mere decorative element, but a fully integrated system, at the service of the environment and of architecture and engineering professionals



### Manufacturer of advanced green roof systems